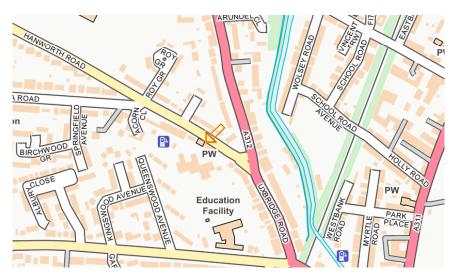

# **LOCATION**

The property is located on Hanworth Road, close to the junction with Uxbridge Road in Hampton.

Hampton Hill High Street and its facilities are within ½ a mile and Junction 1 of the M3 is approximately 3 miles.