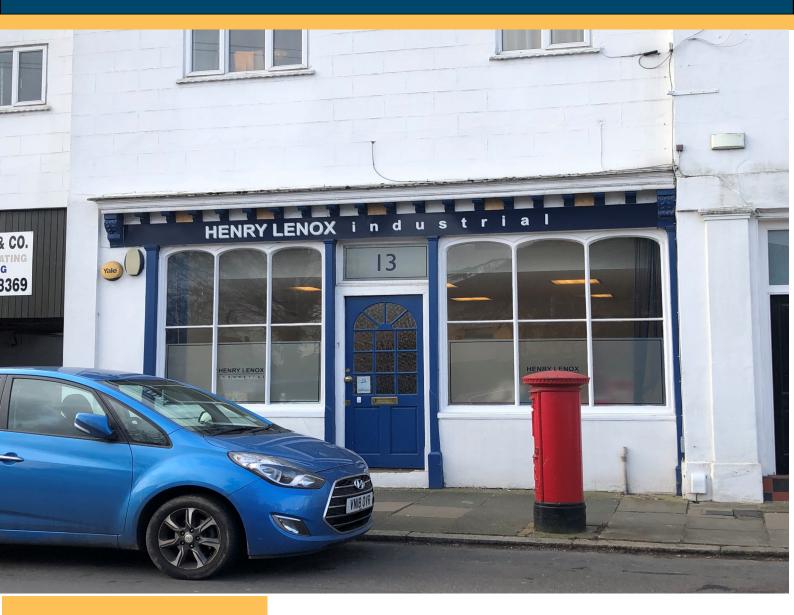

# 13 HANWORTH ROAD, TW12 3DH

# **LOCATION**

The property is located on Hanworth Road, close to the junction with Uxbridge Road in Hampton.

Hampton Hill High Street and its facilities are within ½ a mile and Junction 1 of the M3 is approximately 3 miles.

#### DESCRIPTION

The property comprises a ground floor office with attractive glazed frontage. The office is currently partitioned to provide one open plan office, two store rooms, kitchenette and WC.

There is side access to an external store room of approximately:-